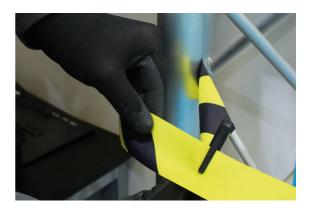

## Skipper XS c/w Wall Mounting Clips

The Skipper XS range of products were developed to adapt Skipper's great versatility to indoor environments such as in warehousing, manufacturing and workshops. The unique XS range allows for connection to any indoor surface, from high gloss and glass, to worktops, shelving, door frames and pillars, making anything possible. This kit comprises of a Skipper XS head unit; which features a 9 metres (30ft) of high-specification fabric tape that's made Skipper the market leader in retractable barriers. Its three connector points allow it to interface from various angles with its accessories, each of which can hold the XS unit in place and receive its tape end clip, making the range hugely versatile and adaptable to indoor environments. Together with two wall mounted receiver clips, that act as an end-point for Skipper retractable barriers & can also be used to support the Skipper waste & safety management accessories.

## **Additional Information**

- Surface mounted modular safety barrier solution, for indoor environments, can be connected to any other component from the Skipper range.
- Contents: 1x XS head unit, 9 metre (30 ft) x 48mm width retractable barrier tape (yellow & black), Part No. 62262.
- 2x wall mounting receiver clips, acts as an end-point for Skipper retractable barriers, Part No. 62263. Requires screws to secure (not supplied).
- Skipper XS head unit supplied with magnetic strap holder & receiver clip also available, please see Part No. 8935.