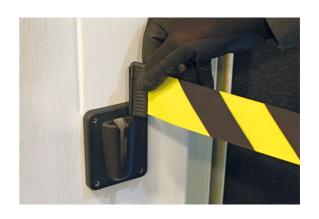

## Skipper XS c/w Wall Mounting Clips

The Skipper XS range of products were developed to adapt Skipper's great versatility to indoor environments such as in warehousing, manufacturing and workshops. The unique XS range allows for connection to any indoor surface, from high gloss and glass, to worktops, shelving, door frames and pillars, making anything possible. This kit comprises of a Skipper XS head unit; which features a 9 metres (30ft) of high-specification fabric tape that's made Skipper the market leader in retractable barriers. Its three connector points allow it to interface from various angles with its accessories, each of which can hold the XS unit in place and receive its tape end clip, making the range hugely versatile and adaptable to indoor environments. Together with two wall mounted receiver clips, that act as an end-point for Skipper retractable barriers & can also be used to support the Skipper waste & safety management accessories.

## **Additional Information**

- Surface mounted modular safety barrier solution, for indoor environments, can be connected to any other component from the Skipper range.
- Contents: 1x XS head unit, 9 metre (30 ft) x 48mm width retractable barrier tape (yellow & black), Part No. 62262.
- 2x wall mounting receiver clips, acts as an end-point for Skipper retractable barriers, Part No. 62263. Requires screws to secure (not supplied).
- Skipper XS head unit supplied with magnetic strap holder & receiver clip also available, please see Part No. 8935.