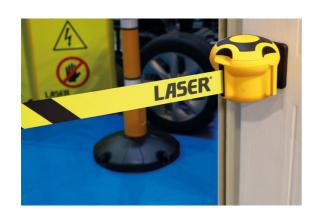

## Skipper XS c/w Wall Mounting Clips

The Skipper XS range of products were developed to adapt Skipper's great versatility to indoor environments such as in warehousing, manufacturing and workshops. The unique XS range allows for connection to any indoor surface, from high gloss and glass, to worktops, shelving, door frames and pillars, making anything possible. This kit comprises of a Skipper XS head unit; which features a 9 metres (30ft) of high-specification fabric tape that's made Skipper the market leader in retractable barriers. Its three connector points allow it to interface from various angles with its accessories, each of which can hold the XS unit in place and receive its tape end clip, making the range hugely versatile and adaptable to indoor environments. Together with two wall mounted receiver clips, that act as an end-point for Skipper retractable barriers & can also be used to support the Skipper waste & safety management accessories.

## **Additional Information**

- Surface mounted modular safety barrier solution, for indoor environments, can be connected to any other component from the Skipper range.
- Contents: 1x XS head unit, 9 metre (30 ft) x 48mm width retractable barrier tape (yellow & black), Part No. 62262.
- 2x wall mounting receiver clips, acts as an end-point for Skipper retractable barriers, Part No. 62263. Requires screws to secure (not supplied).
- Skipper XS head unit supplied with magnetic strap holder & receiver clip also available, please see Part No. 8935.