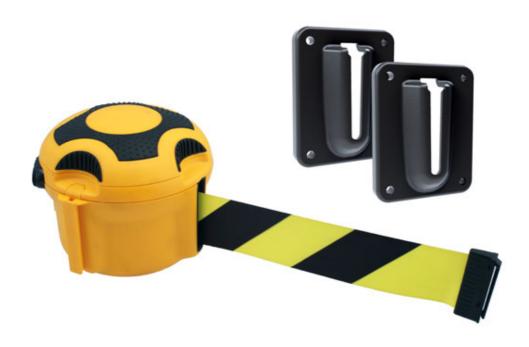

## Skipper XS c/w Wall Mounting Clips

The Skipper XS range of products were developed to adapt Skipper's great versatility to indoor environments such as in warehousing, manufacturing and workshops. The unique XS range allows for connection to any indoor surface, from high gloss and glass, to worktops, shelving, door frames and pillars, making anything possible. This kit comprises of a Skipper XS head unit; which features a 9 metres (30ft) of high-specification fabric tape that's made Skipper the market leader in retractable barriers. Its three connector points allow it to interface from various angles with its accessories, each of which can hold the XS unit in place and receive its tape end clip, making the range hugely versatile and adaptable to indoor environments. Together with two wall mounted receiver clips, that act as an end-point for Skipper retractable barriers & can also be used to support the Skipper waste & safety management accessories.

## **Additional Information**

- Surface mounted modular safety barrier solution, for indoor environments, can be connected to any other component from the Skipper range.
- Contents: 1x XS head unit, 9 metre (30 ft) x 48mm width retractable barrier tape (yellow & black), Part No. 62262.
- 2x wall mounting receiver clips, acts as an end-point for Skipper retractable barriers, Part No. 62263. Requires screws to secure (not supplied).
- Skipper XS head unit supplied with magnetic strap holder & receiver clip also available, please see Part No. 8935.