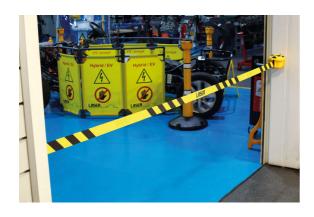

## Skipper XS c/w Wall Mounting Clips

The Skipper XS range of products were developed to adapt Skipper's great versatility to indoor environments such as in warehousing, manufacturing and workshops. The unique XS range allows for connection to any indoor surface, from high gloss and glass, to worktops, shelving, door frames and pillars, making anything possible. This kit comprises of a Skipper XS head unit; which features a 9 metres (30ft) of high-specification fabric tape that's made Skipper the market leader in retractable barriers. Its three connector points allow it to interface from various angles with its accessories, each of which can hold the XS unit in place and receive its tape end clip, making the range hugely versatile and adaptable to indoor environments. Together with two wall mounted receiver clips, that act as an end-point for Skipper retractable barriers & can also be used to support the Skipper waste & safety management accessories.

## **Additional Information**

- Surface mounted modular safety barrier solution, for indoor environments, can be connected to any other component from the Skipper range.
- Contents: 1x XS head unit, 9 metre (30 ft) x 48mm width retractable barrier tape (yellow & black), Part No. 62262.
- 2x wall mounting receiver clips, acts as an end-point for Skipper retractable barriers, Part No. 62263. Requires screws to secure (not supplied).
- Skipper XS head unit supplied with magnetic strap holder & receiver clip also available, please see Part No. 8935.