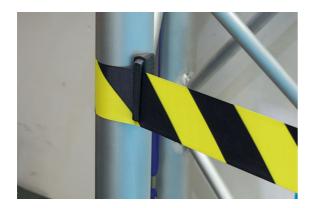

## Skipper XS c/w Wall Mounting Clips

The Skipper XS range of products were developed to adapt Skipper's great versatility to indoor environments such as in warehousing, manufacturing and workshops. The unique XS range allows for connection to any indoor surface, from high gloss and glass, to worktops, shelving, door frames and pillars, making anything possible. This kit comprises of a Skipper XS head unit; which features a 9 metres (30ft) of high-specification fabric tape that's made Skipper the market leader in retractable barriers. Its three connector points allow it to interface from various angles with its accessories, each of which can hold the XS unit in place and receive its tape end clip, making the range hugely versatile and adaptable to indoor environments. Together with two wall mounted receiver clips, that act as an end-point for Skipper retractable barriers & can also be used to support the Skipper waste & safety management accessories.

## **Additional Information**

- Surface mounted modular safety barrier solution, for indoor environments, can be connected to any other component from the Skipper range.
- Contents: 1x XS head unit, 9 metre (30 ft) x 48mm width retractable barrier tape (yellow & black), Part No. 62262.
- 2x wall mounting receiver clips, acts as an end-point for Skipper retractable barriers, Part No. 62263. Requires screws to secure (not supplied).
- Skipper XS head unit supplied with magnetic strap holder & receiver clip also available, please see Part No. 8935.